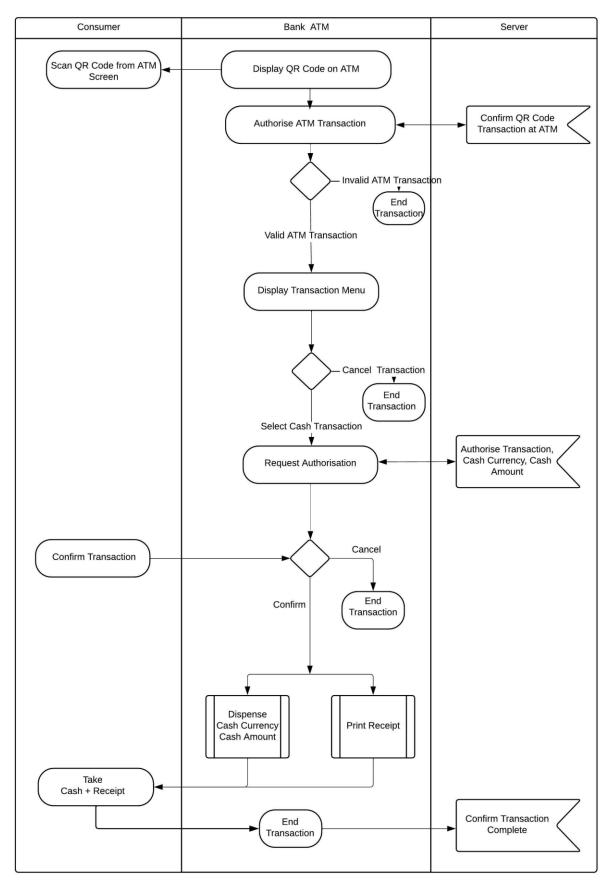

### QR Code ATM Cash Transaction Flow Diagram

#### Advantages

- · Provide ATM transactions without the need for a card
- Transaction initiated by consumer using smartphone to capture QR Code from ATM
- Transaction is authorised by consumer Smartphone
- · Issue any cash amounts without the need for any type of cards

#### Advantages

- Leverages consumer experience with ATM's
- Uses Smartphones instead of cards for authorisation
- Bespoke ATM Software Solution with Optional Management Station
- · Issue any cash amounts without the need for cards