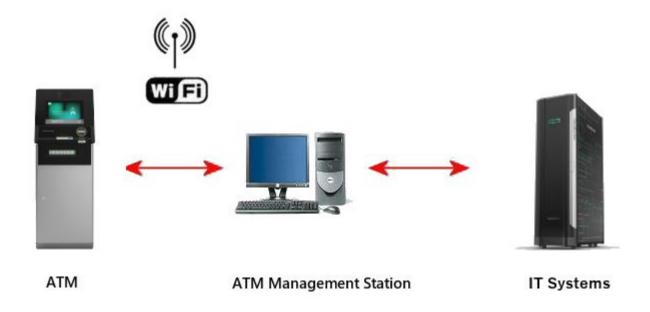

#### Technology

• Modern technology and the latest NCR ATM machines. Same technology as offered by major high-street banks

• Wireless Solution Option – No Cable Connections to ATM required. Easy siting of ATM in environments such as airports, ferry ports and railway stations

#### **Software Solutions**

- Unique ATM software solution easily connects to any business system
- Optional Management Station
- ATM does not need a Card Reader or, complex EPP Keyboards

www.atmsoftware.co.uk solutions@atmsoftware.co.uk