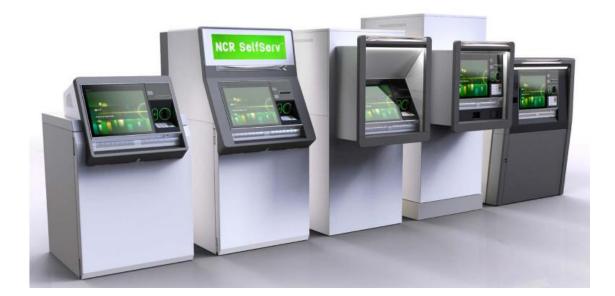

#### Indoor and Through the Wall

• The NCR SelfServ 22 and 26 Models enhances any interior office space with a minimal footprint. Ideal for very tight locations or where space is at an absolute premium

• The NCR SelfServ 25 is a through-the-wall machine with Dual-Dispense Capability. Up to 8 Cash Cassettes each with a different currency and denomination