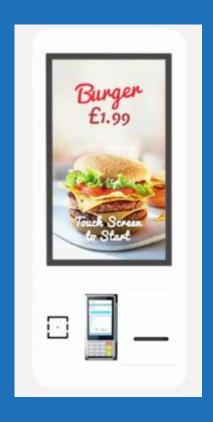

### Solution

- Windows Touchscreen + Printer Device Software Solution
- Transaction initiated by consumer touching screen
- Complete Messaging system to capture consumer selections
- Black Box authorisation system separates financial system from kiosk systems
- Complexity of EPOS Certification environment is independent of the Kiosk solution
- EPOS Terminal is independent of the Kiosk, it is connected via the server

### **Advantages**

- Leverages consumer experience with ATM's
- · Uses EPOS for authorisation
- Bespoke Kiosk Software Solution with Optional Management Station
- Separates Kiosk from complexity, security, certification of EPOS Device